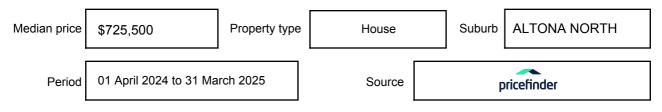

be expressed as a single price, or as a price range with the difference between the upper and lower amounts not more than 10% of the lower amount.

This Statement of Information must be provided to a prospective buyer within two business days of a request and displayed at any open for inspection for the property for sale.

It is recommended that the address of the property being offered for sale be checked at

services.land.vic.gov.au/landchannel/content/addressSearch before being entered in this Statement of Information.

### Property offered for sale

Address Including suburb and postcode

2/73 MAY STREET, ALTONA NORTH, VIC 3025

### Indicative selling price

For the meaning of this price see consumer.vic.gov.au/underquoting

Price Range:

\$650,000 to \$700,000

#### Median sale price



#### **Comparable property sales**

These are the three properties sold within two kilometres of the property for sale in the last six months that the estate agent or agents representative considers to be most comparable to the property for sale.

| Address of comparable property         | Price      | Date of sale |
|----------------------------------------|------------|--------------|
| 4/19 BASIL ST, NEWPORT, VIC 3015       | \$660,000  | 12/03/2025   |
| 3/26 THORPE ST, NEWPORT, VIC 3015      | *\$690,000 | 07/05/2025   |
| 7/9-11 KYLE RD, ALTONA NORTH, VIC 3025 | *\$700,000 | 17/04/2025   |

This Statement of Information was prepared on: 27/