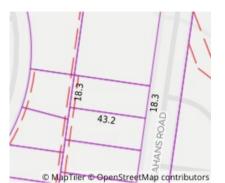

#### Property offered for sale

| 28 Sheahans Road, Bulleen Vic 3105 |
|------------------------------------|
|                                    |
|                                    |
|                                    |
|                                    |

Mark Di Giulio 9842 8888 0407 863 179 mdigiulio@barryplant.com.au

Indicative Selling Price \$1,300,000 - \$1,390,000 Median House Price March quarter 2025: \$1,373,000

Property Type: House Land Size: 791 sqm approx